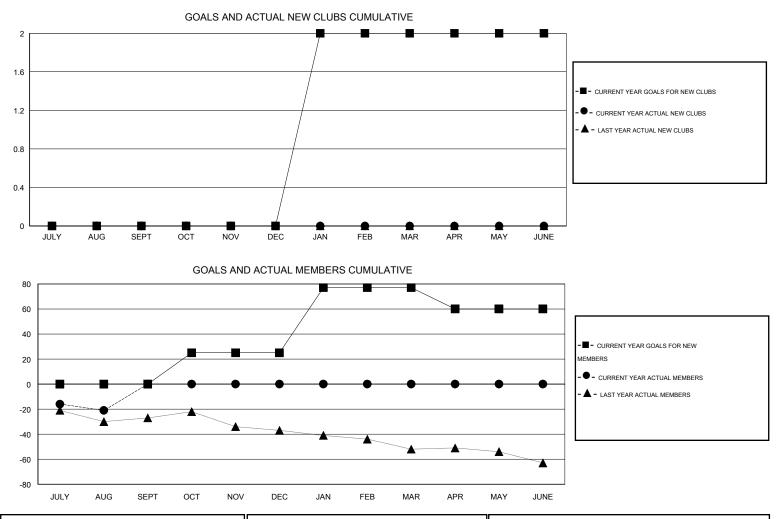

## w Wona

| GMT: Gary W           | Vong             |                     | LOCATIO                    | ON OREGON                   |                       |                    |                                  |                              | GMT CA 1                    |  |
|-----------------------|------------------|---------------------|----------------------------|-----------------------------|-----------------------|--------------------|----------------------------------|------------------------------|-----------------------------|--|
|                       |                  | Clubs               |                            |                             | Members               |                    |                                  |                              |                             |  |
| RESULTS FOR 2014-2015 |                  |                     |                            |                             | RESULTS FOR 2014-2015 |                    |                                  |                              |                             |  |
| QUARTER               | NEW CLUB<br>GOAL | ACTUAL NEW<br>CLUBS | ACTUAL<br>DROPPED<br>CLUBS | ACTUAL NET<br>GAIN/<br>LOSS | QUARTER               | NEW MEMBER<br>GOAL | ACTUAL TOTAL<br>MEMBERS<br>ADDED | ACTUAL<br>DROPPED<br>MEMBERS | ACTUAL NET<br>GAIN/<br>LOSS |  |
| JULY/AUG/SEPT         | 0                | 0                   | 0                          | 0                           | JULY/AUG/SEPT         | 0                  | 13                               | 34                           | -21                         |  |
| OCT/NOV/DEC           | 0                | 0                   | 0                          | 0                           | OCT/NOV/DEC           | 25                 | 0                                | 0                            | 0                           |  |
| JAN/FEB/MAR           | 2                | 0                   | 0                          | 0                           | JAN/FEB/MAR           | 52                 | 0                                | 0                            | 0                           |  |
| APR/MAY/JUNE          | 0                | 0                   | 0                          | 0                           | APR/MAY/JUNE          | -17                | 0                                | 0                            | 0                           |  |